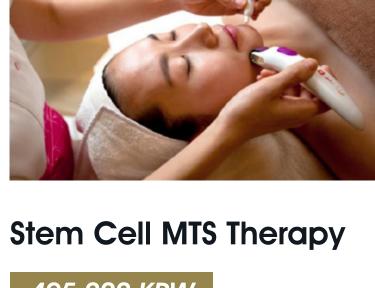

## 495,000 KRW

90 min

Stem cell therapy

Face rejuvenation

— Lem cell skin care that reducles wrinkles and makes the skin healthy from the inside. In addition to the FMS Lifting Skin Care, micro-nee-

dles are used to help the skin absorb stem cell culturing fluid, which is abundant in growth factors. Not only do the growth factors facilitate the growth of skin cells, but it also leads to overall facial rejuvenation. \*Please contact us separately for botox, filler, laser, injection, and other dermatology treatments\*