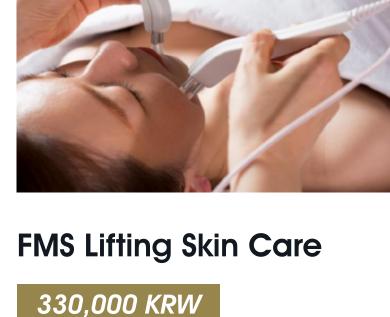

not used frequently. After a series of manual massage that relaxes the neck and drains out the lymph nodes, a coated, charged wands are used to massage the facial muscles.

cial skin care that uses low

Ifrequency waves to stretch

and relocate small muscles that are

## 495,000 KRW

90 min

Stem cell therapy

Face rejuvenation

— Lem cell skin care that reducles wrinkles and makes the skin healthy from the inside. In addition to the FMS Lifting Skin Care, micro-nee-

dles are used to help the skin absorb stem cell culturing fluid, which is abundant in growth factors. Not only do the growth factors facilitate the growth of skin cells, but it also leads to overall facial rejuvenation. \*Please contact us separately for botox, filler, laser, injection, and other dermatology treatments\*