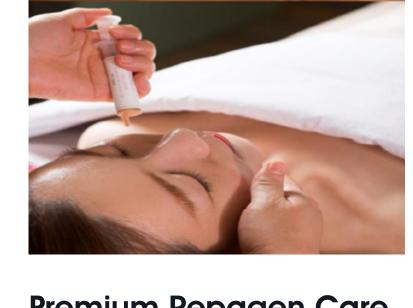

### Premium Repagen Care 1,155,000 KRW

120 min

Reduce pores **Moisturization** pagen treatment reduces fine lines around the face by acti-

Improve skin texture

in improving skin textures, reducing pores, and smoothing out fine wrinkles. According to test results, 35% of people said Repagen helped with wrinkle improvement and 31% of people said that their face became much more moisturized.

vating and cleansing the waste from

the inside of the skin. It does wonders

EN/ZH/RU/ES/DE Shin Medical 24/7 Online Communication

Health Questionaire, Preliminary Consultation, English Medical Reports and Medical Images